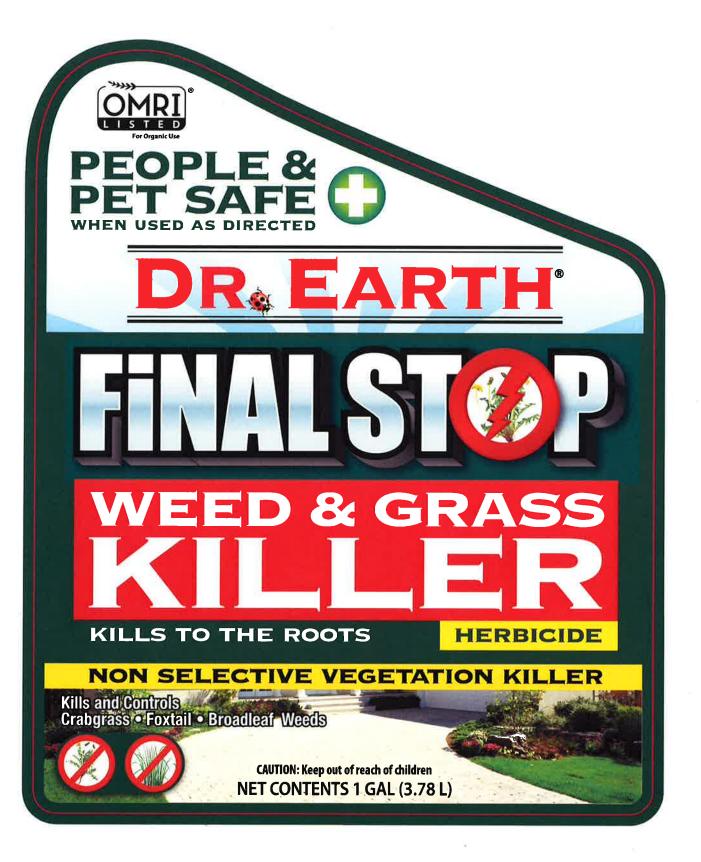

# DR. EARTH FINAL STOP WEED & GRASS KILLER HERBICIDE

## SHAKE WELL BEFORE USING • READ ENTIRE LABEL BEFORE USE

**Dr. Earth® Weed & Grass Killer Herbicide** kills and controls undesired weeds in your yard and garden, including grasses & broadleaf weeds. **Dr. Earth® goes to work immediately;** death generally occurs minutes to hours after application.

#### **DIRECTIONS FOR USE: SHAKE WELL BEFORE EACH USE.**

HOW TO ASSEMBLE: Grasp red connector-end and pull coiled tube out of sprayer head until fully extended. Without removing cap from bottle, remove sticker from top of closure, open flip cap. Push red connector-end of tube into opening in cap until it "snaps". **HOW TO SPRAY:** Adjust nozzle to spray or stream position as indicated on nozzle. To prime sprayer, direct nozzle toward surface to be treated and squeeze trigger several times to draw liquid up through the length of the tube (Note: Keeping sprayer head below the level of the liquid in the bottle will make priming easier.) AFTER USE: Turn nozzle to OFF(X) position. Apply the spray in full sun for maximum effect. Repeat application as often as needed. PRECAUTIONARY STATEMENTS: CAUTION: KEEP OUT OF REACH OF CHILDREN. Avoid contact with skin, eyes or clothing. Do not swallow. Wash thoroughly with soap and water after handling. Do not apply directly to water. FIRST AID: If On Skin or Clothing: Wash with plenty of soap and water. If In Eyes: Flush eyes with plenty of water. If Inhaled: Seek fresh air. If Swallowed: Rinse mouth out with clean water. Do not induce vomiting. Consult your physician if irritation persists.

### **Active Ingredients:**

| Cinnamon Oil 2.1%                       |
|-----------------------------------------|
| Citric Acid                             |
| Clove Oil                               |
| Rosemary Oil 0.04%                      |
| Sesame Oil                              |
| Thyme 0il                               |
| Inert Ingredients:*94.27%               |
| Total: 100.00%                          |
| *Glycerin, Lecithin, Malic Acid, Water. |